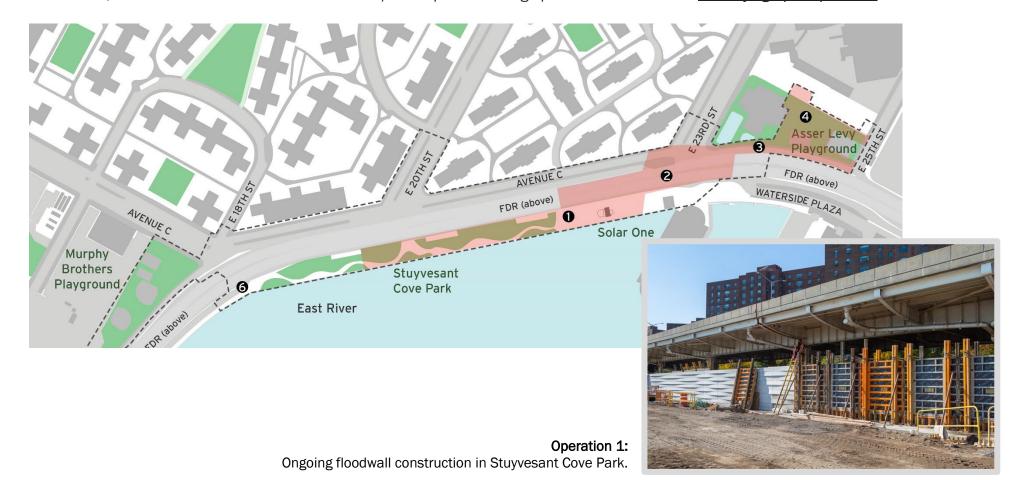

| Map Key | Date            | Work Hours         | Location                                                                                | Operation                                                                                                                     |
|---------|-----------------|--------------------|-----------------------------------------------------------------------------------------|-------------------------------------------------------------------------------------------------------------------------------|
| 1       | 2/21/22–3/04/22 | 7:00 am to 3:30 pm | Stuyvesant Cove Park:<br>E 20 Street to E 23 Street                                     | Greenway closure continues Floodwall construction ongoing                                                                     |
| 2       | 2/21/22–3/04/22 | 7:00 am to 3:30 pm | E 23 Street at East Service<br>Road and under the FDR Dr.<br>Adjacent to BP Gas Station | *Modified Traffic Pattern at E. 23rd Street under the FDR Dr. ECS & ConEdison utility work ongoing                            |
|         |                 |                    |                                                                                         | Pile installation for the floodwall                                                                                           |
| 3       | 2/21/22–3/04/22 | 7:00 am to 3:30 pm | West Service Rd between<br>E 25 Street and E 23 Street                                  | Floodwall concrete construction begins                                                                                        |
| 4       | 2/21/22-3/04/22 | 7:00 am to 3:30 pm | Asser Levy Playground                                                                   | Park reconstruction and Floodwall construction ongoing  **Handball Court closure – to paint the rails and replace the fences. |
| 5       | 2/21/22-3/04/22 | 7:00 am to 3:30 pm | E 15 <sup>th</sup> Street between Ave C<br>and FDR Dr. within Con Edison<br>Facility    | Sewer reconstruction/coordination for sub-surface investigation                                                               |
| 6       | 2/21/22–3/04/22 | 7:00 am to 3:30 pm | E 18 <sup>th</sup> Street Exit 7 Ramp FDR<br>Dr. left lane at Avenue C                  | Modified Traffic Pattern at FDR Ramp continues Excavate and install Sewer structures                                          |

## Construction Bulletin East Side Coastal Resiliency www.nyc.gov/escr

Numbers on the map below show the approximate location of the construction operations described on the first page. For more detailed information, see Advisories released for each detour/traffic pattern change posted on the website: www.nyc.gov/escr/notices